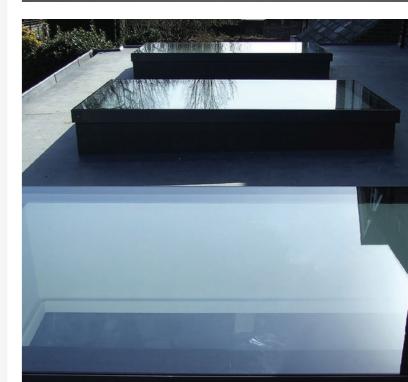

# lanterns and rooflights

Elegant frameless lanterns and rooflights, manufactured to your exact requirements

# Create light-filled spaces with frameless rooflights or lanterns

Our stunning minimalist flat rooflights and frameless lanterns offer a perfect solution for creating light-filled spaces, whether used as part of a new build, extension or renovation.

Our advanced lanterns and rooflights provide the perfect combination of aesthetic appeal and performance, with the frameless systems maximising the amount of light that reaches the room below. Each one of our rooflight and lanterns is handmade by our skilled teams to meet your exact requirements. We can manufacture the systems to a wide range of sizes and configurations, from single standalone rooflights to multi-panel lanterns. Both systems are constructed from a highly insulated, thermally broken frame that is hidden when viewed from below, whilst the sealed units contain solar control toughened glass with self-cleaning coating as standard.