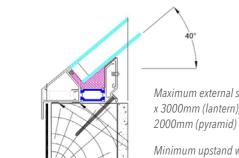

#### Lantern cross section

Maximum external size: 1500mm x 3000mm (lantern); 2000mm x

Minimum upstand width: 70mm Maximum upstand width: 100mm Pitch angle: 40 degrees