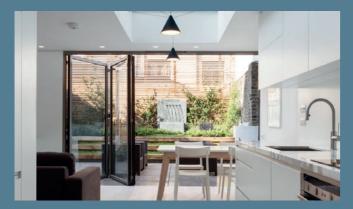

# Create light-filled spaces with frameless rooflights or lanterns

Our stunning minimalist flat rooflights and frameless lanterns offer a perfect solution for creating light-filled spaces, whether used as part of a new build, extension or renovation.

Our advanced lanterns and rooflights provide the perfect combination of aesthetic appeal and performance, with the frameless systems maximising the amount of light that reaches the room below. Each one of our rooflight and lanterns is handmade by our skilled teams to meet your exact requirements. We can manufacture the systems to a wide range of sizes and configurations, from single standalone rooflights to multi-panel lanterns. Both systems are constructed from a highly insulated, thermally broken frame that is hidden when viewed from below, whilst the sealed units contain solar control toughened glass with self-cleaning coating as standard.