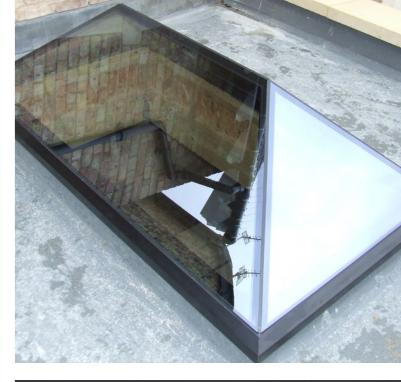

#### Lantern cross section

Maximum external size: 1500mm x 3000mm (lantern); 2000mm x

Minimum upstand width: 70mm Maximum upstand width: 100mm Pitch angle: 40 degrees