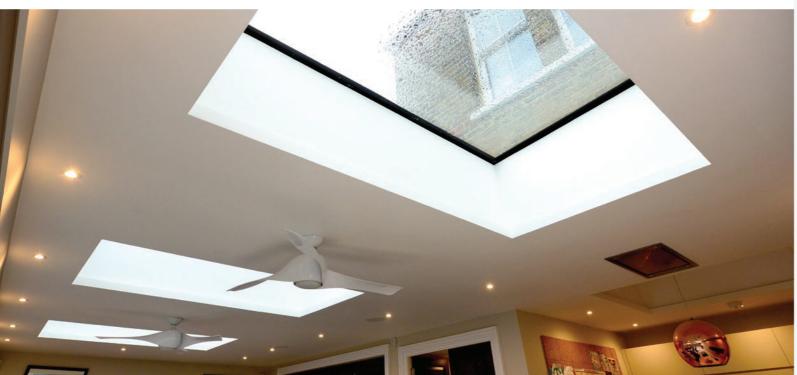

# Create light-filled spaces with frameless rooflights or lanterns

Our stunning minimalist flat rooflights and frameless lanterns offer a perfect solution for creating light-filled spaces, whether used as part of a new build, extension or renovation.

Our advanced lanterns and rooflights provide the perfect combination of aesthetic appeal and performance, with the frameless systems maximising the amount of light that reaches the room below. Each one of our rooflight and lanterns is handmade by our skilled teams to meet your exact requirements. We can manufacture the systems to a wide range of sizes and configurations, from single standalone rooflights to multi-panel lanterns. Both systems are constructed from a highly insulated, thermally broken frame that is hidden when viewed from below, whilst the sealed units contain solar control toughened glass with self-cleaning coating as standard.