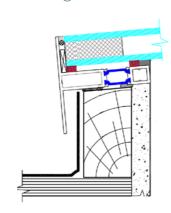

#### Lantern cross section

Maximum external size: 1500mm x 3000mm (lantern); 2000mm x

Minimum upstand width: 70mm Maximum upstand width: 100mm Pitch angle: 40 degrees

## Rooflight cross section

Maximum external size: 2.5sqm glass size (single pane); no maximum size (multi-pane)

Minimum upstand width: 70mm Maximum upstand width: 200mm Pitch angle: from 5 to 45 degrees