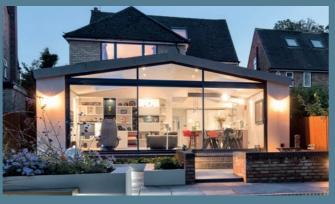

# Create light-filled spaces with frameless rooflights or lanterns

Our stunning minimalist flat rooflights and frameless lanterns offer a perfect solution for creating light-filled spaces, whether used as part of a new build, extension or renovation.

Our rooflights and lanterns offer advanced energy efficiency, achieving an overall U-value as low as 1.6W/ m<sup>2</sup>K and are independently tested to severe weather rating performance, giving you complete peace of mind, whatever the weather. Our lanterns are available with a 40 degree pitch as standard, with the glass jointed together with a thermal foam barrier to ensure they look just as good as they perform. Our range of glass roofs extends beyond rooflights and lanterns, if you are considering a larger or more complex structural glass roof then we can assist. We provide the widest range of custom-designed glass roofs, from lean-to roofs to multi-hipped designs with unobstructed spans of up to 6m.