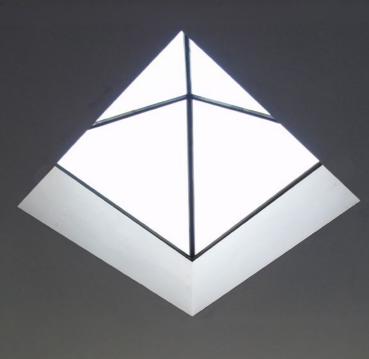

#### Lantern cross section

Maximum external size: 1500mm x 3000mm (lantern); 2000mm x

Minimum upstand width: 70mm Maximum upstand width: 100mm Pitch angle: 40 degrees