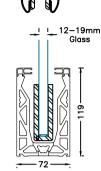

## **Optional Handrail**

Customers responsibility to ensure systems

comply with local building regulations

Channel

Standard Installation Details

1 12-19mm 1 1 12-19mm Glass Access to underside of steel required at time of installation. Water can drain through fixings, provision to be allowed in design.