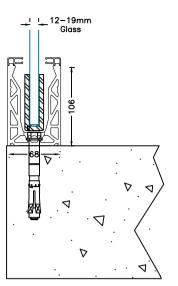

V

Concrete 4000 PSI Minimum Steel 12mm Thick Minimum

> Non Standard **Installation Details**

Access to underside of steel required at time of installation. Water can drain through fixings, provision to be allowed in design.

> Concrete 4000 PSI Minimum Steel 12mm Thick Minimum

Drawn by Checked & IDS 12mm -19mm Balustrade Installation Examples approved Job No. Issue Steel and Concrete to be Specified by Qualified Structural Engineer sign & return drawings will delay manufacture Dwg No.