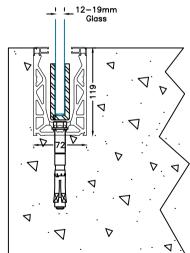

V

Concrete 4000 PSI Minimum Steel 12mm Thick Minimum

> Non Standard **Installation Details**

Access to underside of steel required at time of installation. Water can drain through fixings, provision to be allowed in design.

> Concrete 4000 PSI Minimum Steel 12mm Thick Minimum

Drawn by Checked & IDS 12mm -19mm Balustrade Installation Examples approved Job No. Issue Steel and Concrete to be Specified by Qualified Structural Engineer sign & return drawings will delay manufacture Dwg No.