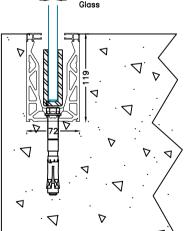

V

Concrete 4000 PSI Minimum Steel 12mm Thick Minimum

> Non Standard **Installation Details**

Access to underside of steel required at time of installation. Water can drain through fixings, provision to be allowed in design.

> Concrete 4000 PSI Minimum Steel 12mm Thick Minimum

Drawn by Checked & IDS 12mm -19mm Balustrade Installation Examples approved Job No. Issue Steel and Concrete to be Specified by Qualified Structural Engineer sign & return drawings will delay manufacture Dwg No.